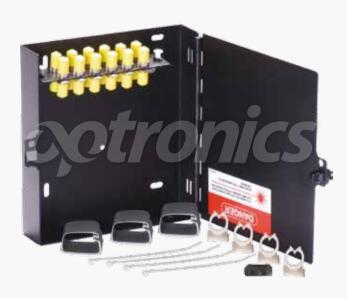

## Wall Mount Fiber Distribution Unit 12 ports (adapter panel is not included)

**OPDIPA12WV** 

The Optronics Wall Mount Fiber Distribution Unit provides a convenient way to connect a number of fiber optic cables in a wall or specific spot when managing fiber networks. Its cover allows a 180° opening to ease the cable management, as well as to protect the splices.

The Optronics Wall Mount Fiber Distribution Unit contains 1 modular panel which can be custom ordered configured, together with the accessories needed to manage and identify the fibers and reduce installation times.